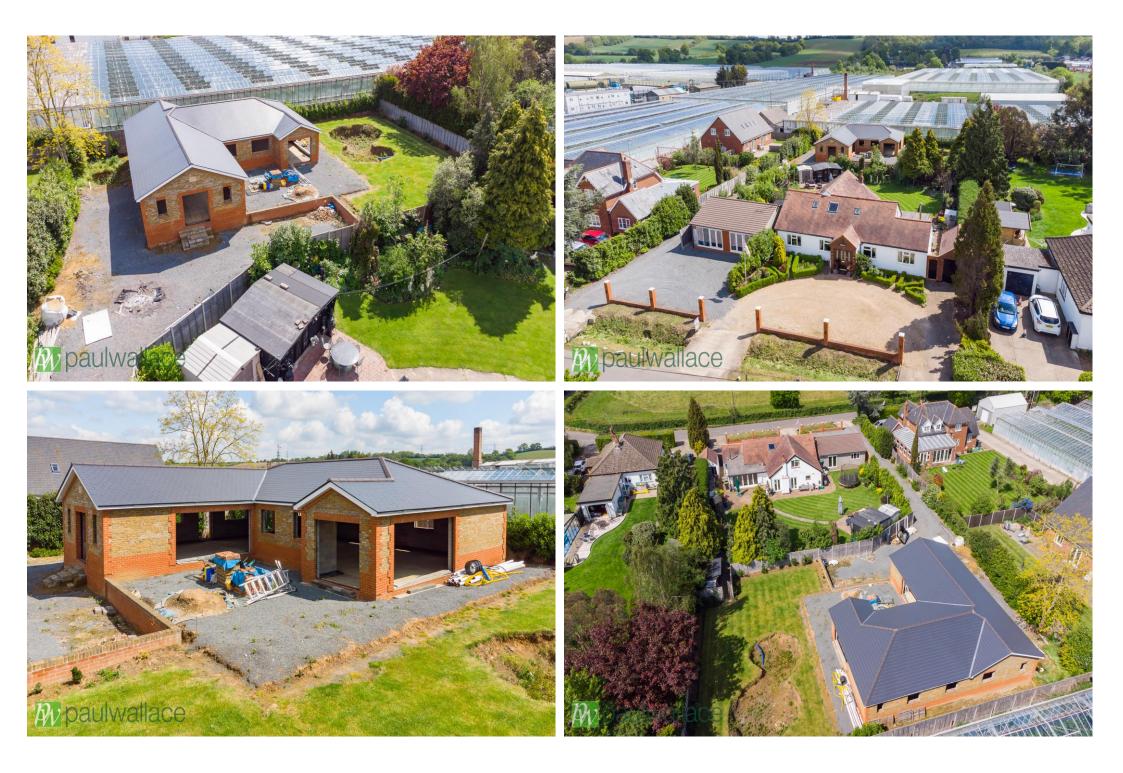

The detached 700 sqft office building offers full consent as an independent office space with further potential to convert into garaging (subject to PP).

To the rear of the plot, the unfinished, fully consented 2000 sqft pool house is accessed via its own driveway and has potential for use as a separate dwelling or annexe (subject to PP).

•Pool house / bungalow, 2000 sqft with own drive and potential to convert into separate dwelling (stpp)

•Overlooking greenbelt