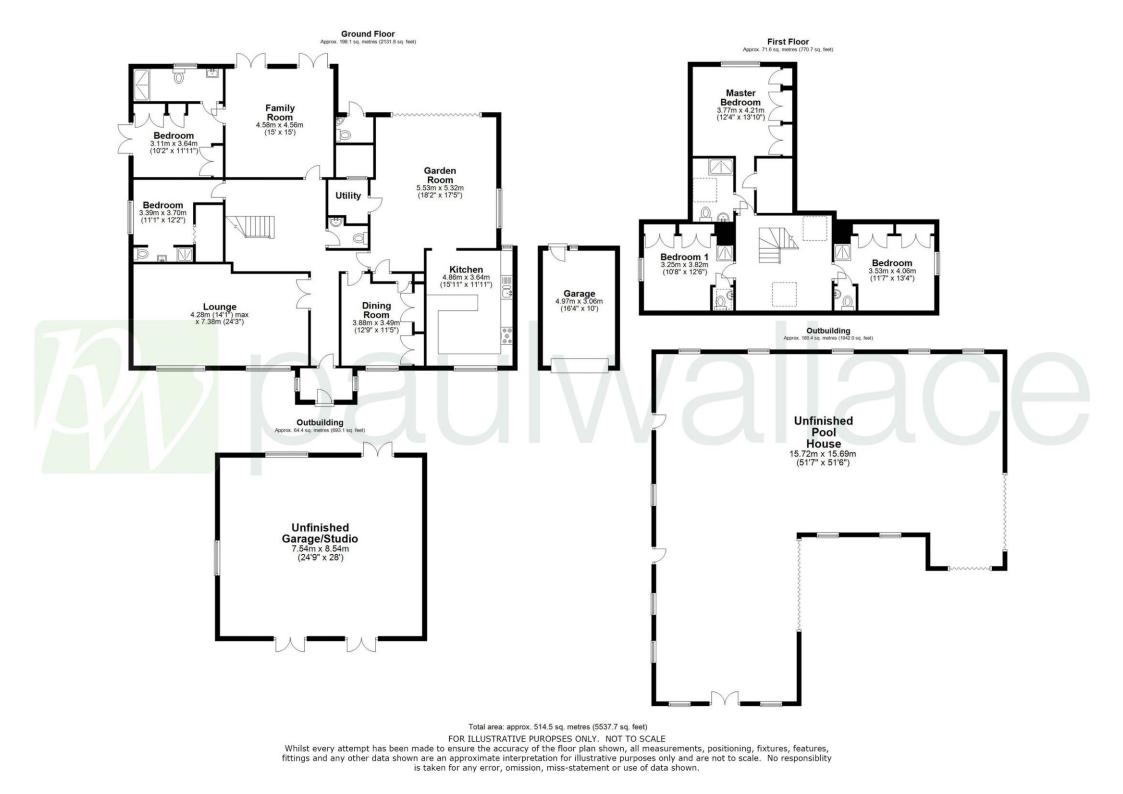

## Netherhall Road, Roydon, CM19 5JP

\* 0.64 Acre Plot with over 5500 sqft of Property \* 2900 Sqft Five Bedroom Detached House \* 700 Sqft Office Space \* 2000 Sqft Pool House / Bungalow, accessed via own drive with Potential for use as Separate Dwelling (subject to PP) \* Offered Chain Free \*

Over-looking greenbelt and approached via carriage driveway, this unique opportunity offers multi-purpose use to include a stunning five bedroom detached house, beautifully presented throughout with 2900 sqft of living accommodation, carriage driveway and magnificent, well-tended front and rear gardens.

The detached 700 sqft office building offers full consent as an independent office space with further potential to convert into garaging (subject to PP).

To the rear of the plot, the unfinished, fully consented 2000 sqft pool house is accessed via its own driveway and has potential for use as a separate dwelling or annexe (subject to PP).