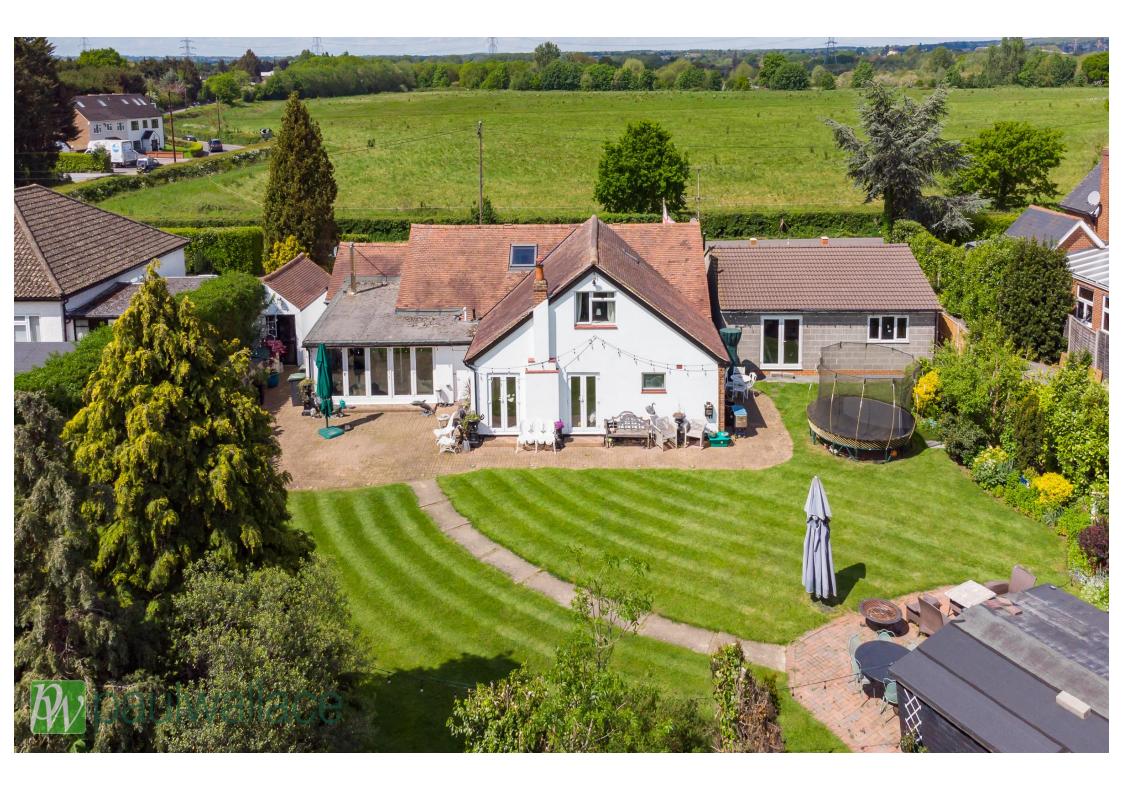

Over-looking greenbelt and approached via carriage driveway, this unique opportunity offers multi-purpose use to include a stunning five bedroom detached house, beautifully presented throughout with 2900 sqft of living accommodation, carriage driveway and magnificent, well-tended front and rear gardens.

## Key features

•Over 5500 sqft of property

•Offered Chain free

•Five bedroom detached house, 2900 sqft

Carriage driveway

01992 466471

•0.64 acre plot

•Fully consented 700 sqft office space