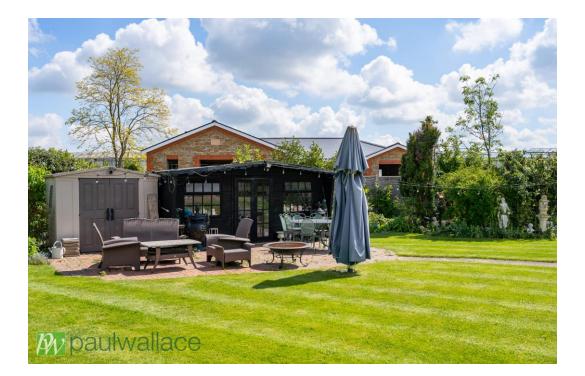

Over-looking greenbelt and approached via carriage driveway, this unique opportunity offers multi-purpose use to include a stunning five bedroom detached house, beautifully presented throughout with 2900 sqft of living accommodation, carriage driveway and magnificent, well-tended front and rear gardens.

•Pool house / bungalow, 2000 sqft with own drive and potential to convert into separate dwelling (stpp)

•Overlooking greenbelt