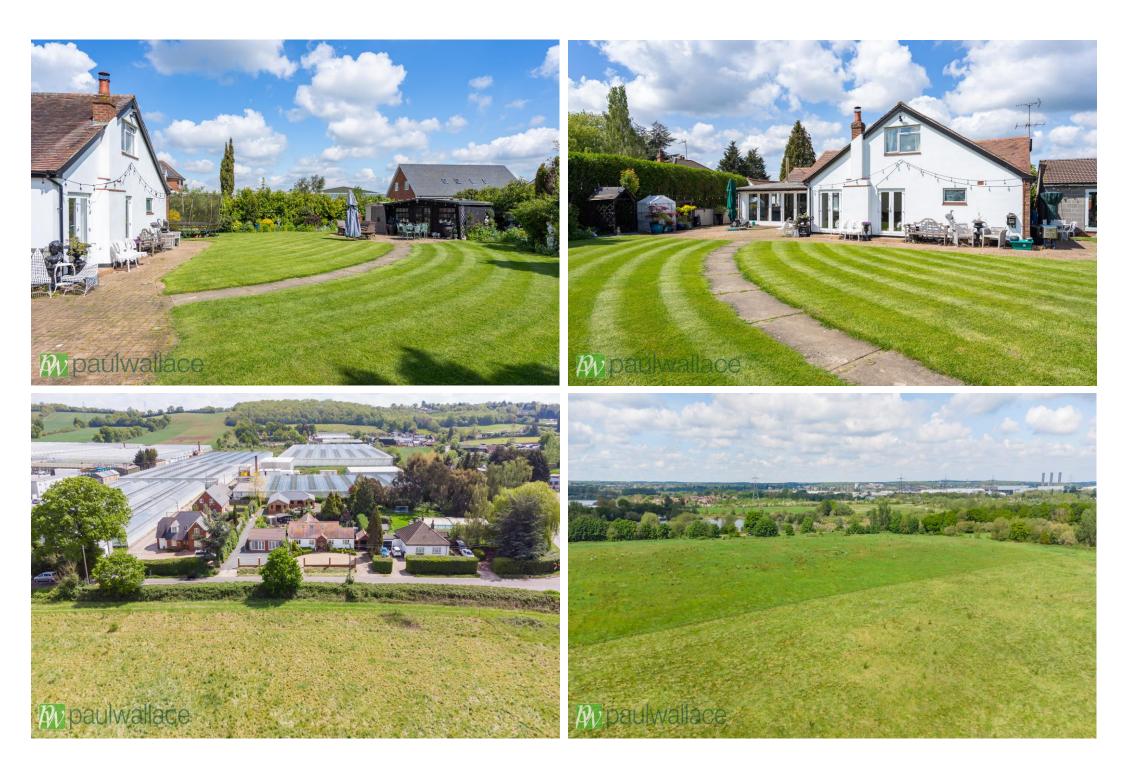

Over-looking greenbelt and approached via carriage driveway, this unique opportunity offers multi-purpose use to include a stunning five bedroom detached house, beautifully presented throughout with 2900 sqft of living accommodation, carriage driveway and magnificent, well-tended front and rear gardens.

•Pool house / bungalow, 2000 sqft with own drive and potential to convert into separate dwelling (stpp)

•Overlooking greenbelt